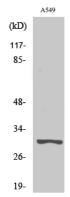

## **Validations**

Fig1:; Western Blot analysis of various cells using Trypsin-3 Polyclonal Antibody. Secondary antibody □catalog#: HA1001) was diluted at 1:20000