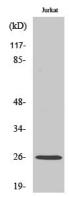

## **Validations**

Fig1:; Western Blot analysis of various cells using Translin Polyclonal Antibody diluted at 1: 2000. Secondary antibody[catalog#: HA1001) was diluted at 1:20000