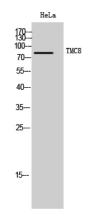

## **Validations**

Fig1:; Western Blot analysis of HeLa cells using TMC8 Polyclonal Antibody. Secondary antibody □catalog#: HA1001) was diluted at 1:20000