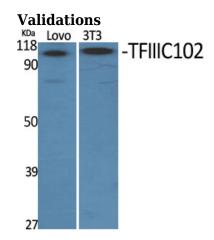

**Dilutions** 

WB: 1:500-1:2000

IHC-P: 1:100-1:300

Fig1:; Western Blot analysis of various cells using TFIIIC102 Polyclonal Antibody cells nucleus extracted by Minute TM Cytoplasmic and Nuclear Fractionation kit (SC-003,Inventbiotech,MN,USA).