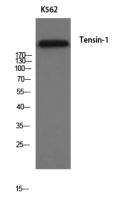

## **Validations**

Fig1:; Western Blot analysis of K562 cells using Tensin-1 Polyclonal Antibody