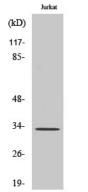

# **Anti-TEF antibody**

Catalog Number: 176341

| Product name                                                                                                                      | Ig Type                               |
|-----------------------------------------------------------------------------------------------------------------------------------|---------------------------------------|
| Anti-TEF antibody                                                                                                                 | IgG                                   |
| Specificity                                                                                                                       | Applications                          |
| Human, Mouse, Rat                                                                                                                 | WB, IHC-P                             |
| Antibody description                                                                                                              | Dilutions                             |
| Rabbit polyclonal antibody to TEF                                                                                                 | WB: 1:500-1:20                        |
| Preparation                                                                                                                       | IHC-P: 1:100-1:                       |
| This antigen of this antibody was the antiserum was produced against synthesized peptide derived from human tef. aa range:211-260 | Validations<br>Jurkat<br>(kD)<br>117- |
| Formulation                                                                                                                       | 85-                                   |

## Clonality

Polyclonal

000

:300

Fig1:; Western Blot analysis of various cells using TEF Polyclonal Antibody cells nucleus extracted by Minute TM Cytoplasmic and Nuclear Fractionation kit (SC-003, Inventbiotech, MN, USA).