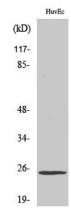

## **Validations**

Fig1:; Western Blot analysis of various cells using TCEAL6 Polyclonal Antibody cells nucleus extracted by Minute TM Cytoplasmic and Nuclear Fractionation kit (SC-003,Inventbiotech,MN,USA).