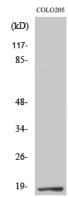

## **Validations**

Fig1:; Western Blot analysis of various cells using TCEAL1 Polyclonal Antibody cells nucleus extracted by Minute TM Cytoplasmic and Nuclear Fractionation kit (SC-003,Inventbiotech,MN,USA).