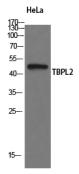

## **Validations**

Fig1:; Western Blot analysis of HeLa cells using TBPL2 Polyclonal Antibody