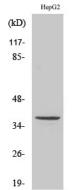

## Anti-TAS2R39 antibody

Catalog Number: 176329

| Product name                                                                          | Polyclonal       |
|---------------------------------------------------------------------------------------|------------------|
| Anti-TAS2R39 antibody                                                                 | Ід Туре          |
| Specificity                                                                           | Rabbit IgG       |
| Human                                                                                 | Applications     |
| Antibody description                                                                  | WB, IF           |
| Rabbit polyclonal antibody to TAS2R39                                                 | Dilutions        |
| Preparation                                                                           | WB: 1:500-1:2000 |
| This antigen of this antibody was the antiserum                                       | IF: 1:100-1:500  |
| was produced against synthesized peptide derived from human tas2r39. aa range:218-267 | Validations      |
| from numan taszros, ad range.z10-207                                                  | (kD)             |
| Formulation                                                                           | 117-<br>85-      |
| Liquid, Liquid in PBS containing 50% glycerol,                                        | 48-              |
| 0.5% BSA and 0.02% sodium azide.                                                      | 34-              |
| Storage                                                                               | 26-              |
|                                                                                       |                  |

## Clonality

Fig1:; Western Blot analysis of various cells using T2R39 Polyclonal Antibody