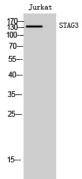

## Clonality

Polyclonal

000

300

Fig1:; Western Blot analysis of Jurkat cells using STAG3 Polyclonal Antibody cells nucleus extracted by Minute TM Cytoplasmic and Nuclear Fractionation kit (SC-003, Inventbiotech, MN, USA).