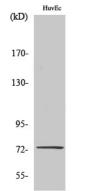

# Validations

Fig1:; Western Blot analysis of various cells using SSH3 Polyclonal Antibody