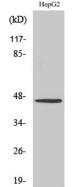

## **Anti-HTR1A antibody**

Catalog Number: 176317

| Product name                                                                                                                                | Ig Type                               |
|---------------------------------------------------------------------------------------------------------------------------------------------|---------------------------------------|
| Anti-HTR1A antibody                                                                                                                         | Rabbit IgG                            |
| Specificity                                                                                                                                 | Applications                          |
| Human, Mouse, Rat                                                                                                                           | WB, IHC-P, IF                         |
| Antibody description                                                                                                                        | Dilutions                             |
| Rabbit polyclonal antibody to HTR1A                                                                                                         | WB: 1:500-1:2000                      |
| Preparation                                                                                                                                 | IHC-P: 1:100-1:30                     |
| This antigen of this antibody was the antiserum<br>was produced against synthesized peptide derived<br>from human 5-ht-1a. aa range:291-340 | IF: 1:100-1:500<br><b>Validations</b> |
| Formulation                                                                                                                                 | (kD) 117-                             |
| Liquid, Liquid in PBS containing 50% glycerol, 0.5% BSA and 0.02% sodium azide.                                                             | 85-                                   |
| Storage                                                                                                                                     | 48-<br>34-                            |
| Store at +4°C after thawing. Aliquot store at -20°C                                                                                         | 26-                                   |
| or -80°C. Avoid repeated freeze / thaw cycles.                                                                                              | 19-                                   |

## Clonality

Polyclonal

00

Fig1:; Western Blot analysis of various cells using SR-1A Polyclonal Antibody diluted at 1: 500