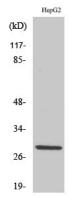

## **Validations**

Fig1:; Western Blot analysis of various cells using Spi-C Polyclonal Antibody cells nucleus extracted by Minute TM Cytoplasmic and Nuclear Fractionation kit (SC-003,Inventbiotech,MN,USA).