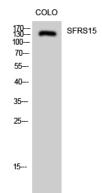

#### Validations

Fig1:; Western Blot analysis of COLO cells using SFRS15 Polyclonal Antibody diluted at 1: 2000 cells nucleus extracted by Minute TM Cytoplasmic and Nuclear Fractionation kit (SC-003,Inventbiotech,MN,USA).