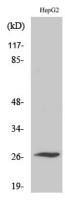

## **Validations**

Fig1:; Western Blot analysis of various cells using Scn4b Polyclonal Antibody