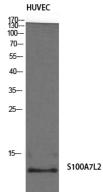

#### Validations

Fig1:; Western Blot analysis of HuvEc cells using S-100A7L2 Polyclonal Antibody