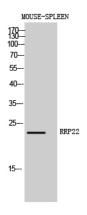

## **Validations**

Fig1:; Western Blot analysis of MOUSE-SPLEEN cells using RRP22 Polyclonal Antibody diluted at 1: 1000