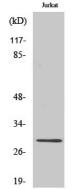

#### Validations

Fig1:; Western Blot analysis of various cells using Rim4 Polyclonal Antibody diluted at 1: 500