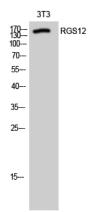

#### Validations

Fig1:; Western Blot analysis of 3T3 cells using RGS12 Polyclonal Antibody cells nucleus extracted by Minute TM Cytoplasmic and Nuclear Fractionation kit (SC-003,Inventbiotech,MN,USA).