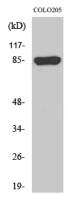

## **Validations**

Fig1:; Western Blot analysis of various cells using REP-2 Polyclonal Antibody diluted at 1: 1000