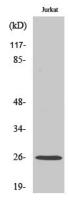

## **Validations**

Fig1:; Western Blot analysis of various cells using Rap 2C Polyclonal Antibody diluted at 1: 500