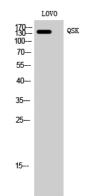

### Validations

IHC-P: 1:100-1:300

Fig1:; Western Blot analysis of LOVO cells using QSK Polyclonal Antibody