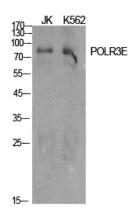

## **Validations**

Fig1:; Western Blot analysis of various cells using POLR3E Polyclonal Antibody cells nucleus extracted by Minute TM Cytoplasmic and Nuclear Fractionation kit (SC-003,Inventbiotech,MN,USA).