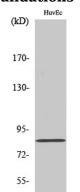

## Anti-OLFML2B antibody

Catalog Number: 176257

| Product name                                                                          | Ig Type            |
|---------------------------------------------------------------------------------------|--------------------|
| Anti-OLFML2B antibody                                                                 | IgG                |
| Specificity                                                                           | Applications       |
| Human, Mouse                                                                          | WB, IHC-P, IF      |
| Antibody description                                                                  | Dilutions          |
| Rabbit polyclonal antibody to OLFML2B                                                 | WB: 1:500-1:2000   |
| Preparation                                                                           | IHC-P: 1:100-1:300 |
| This antigen of this antibody was the antiserum                                       | IF: 1:100-1:500    |
| was produced against synthesized peptide derived from human olfml2b. aa range:171-220 | Validations        |
| Formulation                                                                           | (kD)               |
| Liquid, Liquid in PBS containing 50% glycerol,                                        | 170-               |
| 0.5% BSA and 0.02% sodium azide.                                                      | 130-               |
| Storage                                                                               | 95-                |
| Store at +4°C after thawing. Aliquot store at -20°C                                   | 72-                |
| or -80°C. Avoid repeated freeze / thaw cycles.                                        | 55-                |

## Clonality

Polyclonal

Fig1:; Western Blot analysis of various cells using Photomedin-2 Polyclonal Antibody