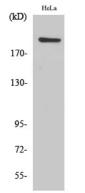

## Validations

Fig1:; Western Blot analysis of various cells using PHF3 Polyclonal Antibody cells nucleus extracted by Minute TM Cytoplasmic and Nuclear Fractionation kit (SC-003,Inventbiotech,MN,USA).