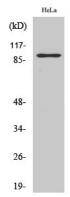

## **Validations**

Fig1:; Western Blot analysis of various cells using PGBD1 Polyclonal Antibody cells nucleus extracted by Minute TM Cytoplasmic and Nuclear Fractionation kit (SC-003,Inventbiotech,MN,USA).