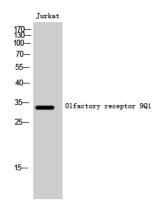

# Validations

Fig1:; Western Blot analysis of Jurkat cells using Olfactory receptor 9Q1 Polyclonal Antibody