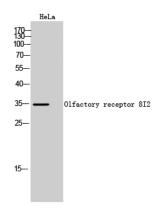

## **Validations**

Fig1:; Western Blot analysis of HeLa cells using Olfactory receptor 8I2 Polyclonal Antibody