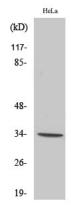

**Dilutions** 

WB: 1:500-1:2000

IF: 1:100-1:500

**Validations** 

Fig1:; Western Blot analysis of various cells using Olfactory receptor 7C1 Polyclonal Antibody diluted at 1: 500