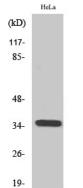

## Anti-OR6C3 antibody

Catalog Number: 176223

| Product name                                                                        | Polyclonal          |    |
|-------------------------------------------------------------------------------------|---------------------|----|
| Anti-OR6C3 antibody                                                                 | Ig Type             |    |
| Specificity                                                                         | Rabbit IgG          |    |
| Human                                                                               | Applications        |    |
| Antibody description                                                                | WB, IF              |    |
| Rabbit polyclonal antibody to OR6C3                                                 | Dilutions           |    |
| Preparation                                                                         | WB: 1:500-1:20      | 00 |
| This antigen of this antibody was the antiserum                                     | IF: 1:100-1:500     |    |
| was produced against synthesized peptide derived from human or6c3. aa range:228-277 | Validations<br>HeLa |    |
| from numan oroc3. da range.220-277                                                  | (kD)                |    |
| Formulation                                                                         | 117-<br>85-         |    |
| Liquid, Liquid in PBS containing 50% glycerol, 0.5% BSA and 0.02% sodium azide.     | 48-                 |    |
|                                                                                     | 34-                 |    |
| Storage                                                                             | 26-                 |    |

## Clonality

Fig1:; Western Blot analysis of various cells using Olfactory receptor 6C3 Polyclonal Antibody