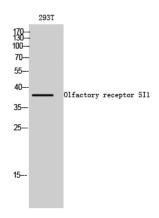

**Dilutions** 

WB: 1:500-1:2000

IF: 1:100-1:500

**Validations** 

Fig1:; Western Blot analysis of 293T cells using Olfactory receptor 5I1 Polyclonal Antibody diluted at 1: 1000