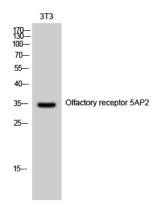

**Dilutions** 

WB: 1:500-1:2000

IF: 1:100-1:500

**Validations** 

Fig1:; Western Blot analysis of 3T3 cells using Olfactory receptor 5AP2 Polyclonal Antibody