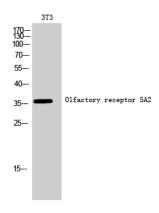

**Dilutions** 

WB: 1:500-1:2000

IF: 1:100-1:500

**Validations** 

Fig1:; Western Blot analysis of 3T3 cells using Olfactory receptor 5A2 Polyclonal Antibody