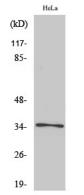

### Validations

Fig1:; Western Blot analysis of various cells using Olfactory receptor 52E6 Polyclonal Antibody diluted at 1: 1000