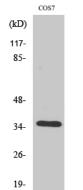

## Anti-OR52E1 antibody

Catalog Number: 176200

| Product name                                                                                                                               | Polyclonal                     |  |
|--------------------------------------------------------------------------------------------------------------------------------------------|--------------------------------|--|
| Anti-OR52E1 antibody                                                                                                                       | Ід Туре                        |  |
| Specificity                                                                                                                                | Rabbit IgG                     |  |
| Human, Monkey                                                                                                                              | Applications                   |  |
| Antibody description                                                                                                                       | WB, IF                         |  |
| Rabbit polyclonal antibody to OR52E1                                                                                                       | Dilutions                      |  |
| Preparation                                                                                                                                | WB: 1:500-1:2000               |  |
| This antigen of this antibody was the antiserum<br>was produced against synthesized peptide derived<br>from human or52e1. aa range:201-250 | IF: 1:100-1:500<br>Validations |  |
| Formulation                                                                                                                                | (kD)<br>117-<br>85-            |  |
| Liquid, Liquid in PBS containing 50% glycerol, 0.5% BSA and 0.02% sodium azide.                                                            | 48-<br>34-                     |  |
| Storago                                                                                                                                    | 54-                            |  |

## Clonality

Fig1:; Western Blot analysis of various cells using Olfactory receptor 52E1 Polyclonal Antibody