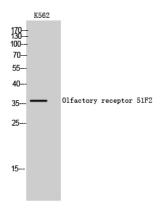

## **Validations**

Fig1:; Western Blot analysis of K562 cells using Olfactory receptor 51F2 Polyclonal Antibody