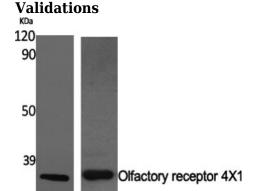

**Dilutions** 

WB: 1:500-1:2000

IF: 1:100-1:500

Fig1:; Western Blot analysis of various cells using Olfactory receptor 4X1 Polyclonal Antibody