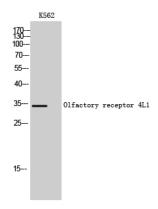

**Dilutions** 

WB: 1:500-1:2000

IF: 1:100-1:500

**Validations** 

Fig1:; Western Blot analysis of K562 cells using Olfactory receptor 4L1 Polyclonal Antibody