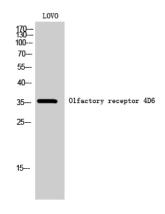

## **Validations**

Fig1:; Western Blot analysis of LOVO cells using Olfactory receptor 4D6 Polyclonal Antibody