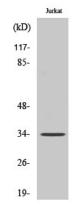

**Dilutions** 

WB: 1:500-1:2000

IF: 1:100-1:500

**Validations** 

Fig1:; Western Blot analysis of various cells using Olfactory receptor 4D1 Polyclonal Antibody diluted at 1: 500