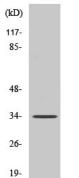

## Anti-OR4C12 antibody

Catalog Number: 176183

| Product name                                                                         | Polyclonal       |
|--------------------------------------------------------------------------------------|------------------|
| Anti-OR4C12 antibody                                                                 | Ід Туре          |
| Specificity                                                                          | Rabbit IgG       |
| Human                                                                                | Applications     |
| Antibody description                                                                 | WB, IF           |
| Rabbit polyclonal antibody to OR4C12                                                 | Dilutions        |
| Preparation                                                                          | WB: 1:500-1:2000 |
| This antigen of this antibody was the antiserum                                      | IF: 1:100-1:500  |
| was produced against synthesized peptide derived from human or4c12. aa range:260-309 | Validations      |
| from numun of ferz. au funge.200 505                                                 | (kD)             |
| Formulation                                                                          | 117-<br>85-      |
| Liquid, Liquid in PBS containing 50% glycerol, 0.5% BSA and 0.02% sodium azide.      | 48-              |
|                                                                                      | 34-              |
| Storage                                                                              | 26-              |
|                                                                                      |                  |

## Clonality

Fig1:; Western Blot analysis of various cells using Olfactory receptor 4C12 Polyclonal Antibody