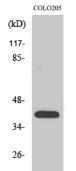

## Anti-OR4A16 antibody

Catalog Number: 176182

| Product name                                                                            | Polyclonal       |
|-----------------------------------------------------------------------------------------|------------------|
| Anti-OR4A16 antibody                                                                    | Ід Туре          |
| Specificity                                                                             | Rabbit IgG       |
| Human                                                                                   | Applications     |
| Antibody description                                                                    | WB, IF           |
| Rabbit polyclonal antibody to OR4A16                                                    | Dilutions        |
| Preparation                                                                             | WB: 1:500-1:2000 |
| This antigen of this antibody was the antiserum                                         | IF: 1:100-1:500  |
| was produced against synthesized peptide derived<br>from human or4a16. aa range:261-310 | (kD)             |
| Formulation                                                                             | 117-<br>85-      |
| Liquid, Liquid in PBS containing 50% glycerol, 0.5% BSA and 0.02% sodium azide.         | 48-              |
| Storage                                                                                 | 26               |

## Clonality

19-

Fig1:; Western Blot analysis of various cells using Olfactory receptor 4A16 Polyclonal Antibody