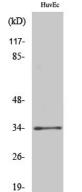

## Anti-OR2T35 antibody

Catalog Number: 176179

| Product name                                                                                                                                  | Ig Type                      |
|-----------------------------------------------------------------------------------------------------------------------------------------------|------------------------------|
| Anti-OR2T35 antibody                                                                                                                          | Rabbit IgG                   |
| Specificity                                                                                                                                   | Applications                 |
| Human                                                                                                                                         | WB, IF                       |
| Antibody description                                                                                                                          | Dilutions                    |
| Rabbit polyclonal antibody to OR2T35                                                                                                          | WB: 1:500-1:2                |
| Preparation                                                                                                                                   | IF: 1:100-1:50               |
| This antigen of this antibody was the antiserum<br>was produced against synthesized peptide derived<br>from human or2t2/2t35. aa range:61-110 | Validations<br>HuvEc<br>(kD) |
| Formulation                                                                                                                                   | 117-<br>85-                  |
| Liquid, Liquid in PBS containing 50% glycerol, 0.5% BSA and 0.02% sodium azide.                                                               | 48-                          |
|                                                                                                                                               | 34-                          |

## S

2000

00

Fig1:; Western Blot analysis of various cells using Olfactory receptor 2T2/35 Polyclonal Antibody diluted at 1: 500