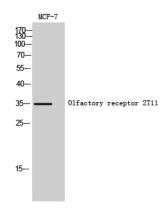

**Dilutions** 

WB: 1:500-1:2000

IF: 1:100-1:500

**Validations** 

Fig1:; Western Blot analysis of MCF-7 cells using Olfactory receptor 2T11 Polyclonal Antibody