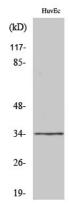

**Dilutions** 

WB: 1:500-1:2000

IF: 1:100-1:500

**Validations** 

Fig1:; Western Blot analysis of various cells using Olfactory receptor 2M7 Polyclonal Antibody diluted at 1: 2000