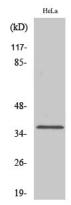

**Dilutions** 

WB: 1:500-1:2000

IF: 1:100-1:500

**Validations** 

Fig1:; Western Blot analysis of various cells using Olfactory receptor 1D4/1D5 Polyclonal Antibody diluted at 1: 2000