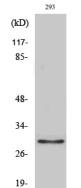

## Anti-OR10J1 antibody

Catalog Number: 176150

| Product name                                                                         | Polyclonal       |                 |  |
|--------------------------------------------------------------------------------------|------------------|-----------------|--|
| Anti-OR10J1 antibody                                                                 | Ід Туре          |                 |  |
| Specificity                                                                          | IgG              |                 |  |
| Human                                                                                | Applications     |                 |  |
| Antibody description                                                                 | WB, IF           |                 |  |
| Rabbit polyclonal antibody to OR10J1                                                 | Dilutions        |                 |  |
| Preparation                                                                          | WB: 1:500-1:2000 |                 |  |
| This antigen of this antibody was the antiserum                                      |                  | IF: 1:100-1:500 |  |
| was produced against synthesized peptide derived from human or10j1. aa range:241-290 | Validations      |                 |  |
| from numun of 10j1. du rung0.241 200                                                 | (kD)             |                 |  |
| Formulation                                                                          | 117-<br>85-      |                 |  |
| Liquid, Liquid in PBS containing 50% glycerol, 0.5% BSA and 0.02% sodium azide.      | 48-              |                 |  |
|                                                                                      | 34-              | turner)         |  |
| Storage                                                                              | 26-              |                 |  |
| Liquid, Liquid in PBS containing 50% glycerol, 0.5% BSA and 0.02% sodium azide.      | 48-<br>34-       |                 |  |

## Clonality

Fig1:; Western Blot analysis of various cells using Olfactory receptor 10J1 Polyclonal Antibody