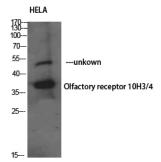

## **Validations**

Fig1:; Western Blot analysis of HELA using Olfactory receptor 10H3/4 Polyclonal Antibody. Antibody was diluted at 1:1000