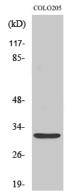

## Clonality

Validations

Fig1:; Western Blot analysis of various cells using Neurexophilin-4 Polyclonal Antibody